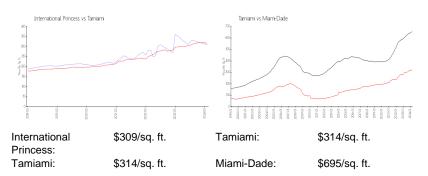

#### **Unit Information**

| MLS Number:<br>Status:<br>Size: | A11554253<br>Active |
|---------------------------------|---------------------|
| Bedrooms:                       | 1,313 Sq ft.<br>3   |
|                                 | •                   |
| Full Bathrooms:                 | 2                   |
| Half Bathrooms:                 | 1                   |
| Parking Spaces:                 | 2 Or More Spaces    |
| View:                           |                     |
| List Price:                     | \$389,000           |
| List PPSF:                      | \$296               |
| Valuated Price:                 | \$406,000           |
| Valuated PPSF:                  | \$309               |

# Avg. Time to Close Over Last 12 Months

| International Princess | 25 days |
|------------------------|---------|
| Tamiami                | 32 days |
| Miami-Dade             | 81 days |