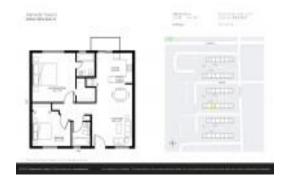

# Unit 5480 W 21st Ct # 105 - Alameda Towers (1-6)

5480 W 21st Ct # 105 - 5560 W 21 Ct, Hialeah, FL, Miami-Dade 33016

#### **Unit Information**

 MLS Number:
 A11554301

 Status:
 Active

 Size:
 812 Sq ft.

 Bedrooms:
 2

 Full Bathrooms:
 2

Half Bathrooms:

Parking Spaces: 1 Space, Assigned Parking, Guest Parking