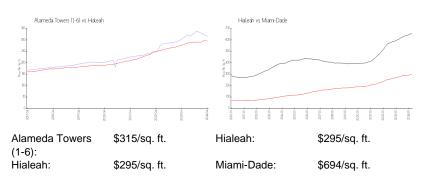

s over the last 12 months: 8
Number of sales over the last 6 months: 6
Number of sales over the last 3 months: 2

## **Building Association Information**

Alameda Tower 1 Condominium Association, Inc 5300 West 21st Court Hialeah, FL 33016 (305) 819-2361 Alameda Tower IV Condominium 5500 W 21st Ct, Hialeah, FL 33016, +1 305-817-8873

#### **Recent Sales**

| Unit # | Size      | Closing Date | Sale Price | PPSF  |
|--------|-----------|--------------|------------|-------|
| 212    | 812 sq ft | Apr 2024     | \$252,500  | \$311 |
| 313    | 812 sq ft | Mar 2024     | \$255,000  | \$314 |
| 413    | 812 sq ft | Feb 2024     | \$270,000  | \$333 |
| 308    | 812 sq ft | Feb 2024     | \$205,000  | \$252 |
| 308    | 812 sa ft | Feb 2024     | \$249.997  | \$308 |

### **Market Information**







# Inventory for Sale

| Alameda Towers (1-6) | 1% |
|----------------------|----|
| Hialeah              | 1% |
| Miami-Dade           | 3% |

# Avg. Time to Close Over Last 12 Months

| Alameda Towers (1-6) | 32 days |
|----------------------|---------|
| Hialeah              | 28 days |
| Miami-Dade           | 81 days |