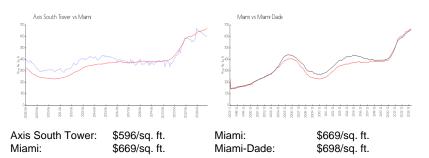

### **Market Information**

| Axis South Tower | 1% |
|------------------|----|
| Miami            | 4% |
| Miami-Dade       | 3% |