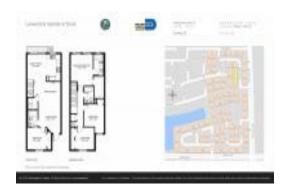

# Unit 8432 NW 107th Ct # 11-35 - Leewards at Islands at Doral

8432 NW 107th Ct # 11-35 - 8231-8501 NW 107 Ct, Doral, FL, Miami-Dade 33178

#### **Unit Information**

 MLS Number:
 A11554339

 Status:
 Active

 Size:
 1,507 Sq ft.

Bedrooms: 4 Full Bathrooms: 3

Half Bathrooms: Parking Spaces:

View:

 Rental Price:
 \$3,600