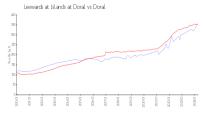

#### **Market Information**

Doral, vs Marm-Dade

Leewards at Islands \$360/sq. ft.

at Doral:

Doral: \$349/sq. ft.

Doral: \$349/sq. ft.

Miami-Dade: \$694/sq. ft.