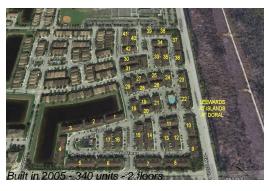

## **Building Information**

Number of units: 340
Number of active listings for rent: 0
Number of active listings for sale: 3
Building inventory for sale: 0%
Number of sales over the last 12 months: 11
Number of sales over the last 6 months: 6
Number of sales over the last 3 months: 4