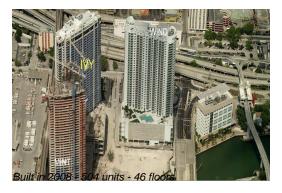

# Unit PH-10 - Ivy

PH-10 - 90 SW 3 St, Miami, FL, Miami-Dade 33130

# **Building Information**

Number of units: 504
Number of active listings for rent: 41
Number of active listings for sale: 24
Building inventory for sale: 4%
Number of sales over the last 12 months: 25
Number of sales over the last 6 months: 8
Number of sales over the last 3 months: 4