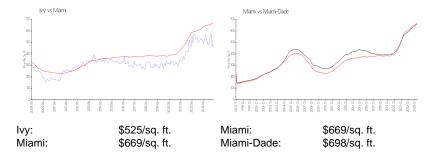

## **Inventory for Sale**

 Ivy
 5%

 Miami
 4%

 Miami-Dade
 3%

# Avg. Time to Close Over Last 12 Months

 Ivy
 68 days

 Miami
 84 days

 Miami-Dade
 81 days