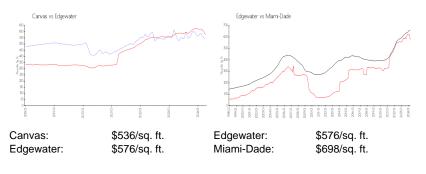

## **Inventory for Sale**

| Canvas     | 5% |
|------------|----|
| Edgewater  | 4% |
| Miami-Dade | 3% |

## Avg. Time to Close Over Last 12 Months

| Canvas     | 112 days |
|------------|----------|
| Edgewater  | 90 days  |
| Miami-Dade | 81 days  |