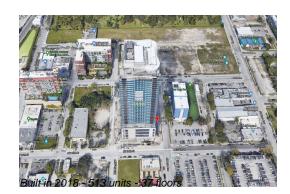

#### **Building Information**

| Number of units:                         | 513 |
|------------------------------------------|-----|
| Number of active listings for rent:      | 0   |
| Number of active listings for sale:      | 26  |
| Building inventory for sale:             | 5%  |
| Number of sales over the last 12 months: | 47  |
| Number of sales over the last 6 months:  | 16  |
| Number of sales over the last 3 months:  | 11  |