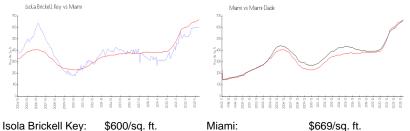

## **Market Information**

|        | \$000,0q      |             | \$000,0q      |
|--------|---------------|-------------|---------------|
| Miami: | \$669/sq. ft. | Miami-Dade: | \$698/sq. ft. |