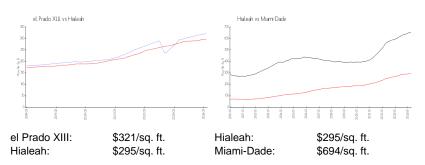

### **Market Information**

# **Inventory for Sale**

| el Prado XIII | 0% |
|---------------|----|
| Hialeah       | 1% |
| Miami-Dade    | 3% |

# Avg. Time to Close Over Last 12 Months

| el Prado XIII | 3 days  |
|---------------|---------|
| Hialeah       | 28 days |
| Miami-Dade    | 81 days |

and the second second second