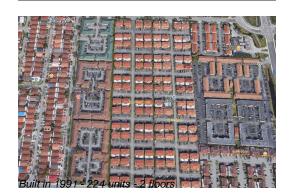

# Unit 7774 W 29th Ln # 101 - el Prado XIII

7774 W 29th Ln # 101 - 7602-7996 W 29 Ln, Hialeah, FL, Miami-Dade 33018

### **Building Information**

| Number of units:                         | 224 |
|------------------------------------------|-----|
| Number of active listings for rent:      | 0   |
| Number of active listings for sale:      | 1   |
| Building inventory for sale:             | 0%  |
| Number of sales over the last 12 months: | 1   |
| Number of sales over the last 6 months:  | 0   |
| Number of sales over the last 3 months:  | 0   |