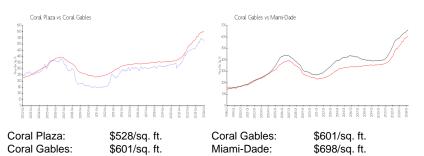

#### **Market Information**

| Coral Plaza  | 2% |
|--------------|----|
| Coral Gables | 2% |
| Miami-Dade   | 3% |