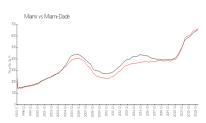

### Avg. Time to Close Over Last 12 Months

Everglades (North Tower) 61 days Miami 84 days Miami-Dade 81 days