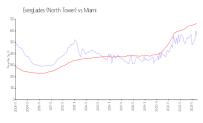

#### **Market Information**

Everglades (North \$557/sq. ft. Miami: \$669/sq. ft. Tower):

Miami: \$669/sq. ft. Miami-Dade: \$694/sq. ft.