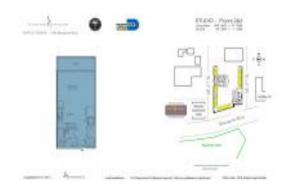

# **Unit 250 - Everglades (North Tower)**

250 - 244 Biscayne Blvd, Miami, FL, Miami-Dade 33132

#### **Unit Information**

 MLS Number:
 A11554501

 Status:
 Active

 Size:
 501 Sq ft.

Bedrooms:

Full Bathrooms:

Half Bathrooms: Parking Spaces:

View: