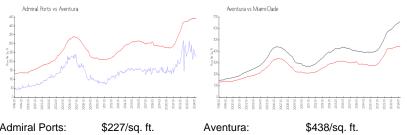

#### **Market Information**

Miami-Dade:

\$698/sq. ft.

| Admiral Ports: | \$227/sq. ft. |
|----------------|---------------|
| Aventura:      | \$438/sq. ft. |