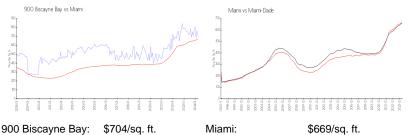

#### **Market Information**

| 900 Biscayne Bay: | \$704/sq. ft. | Miami:      | \$669/sq. ft. |
|-------------------|---------------|-------------|---------------|
| Miami:            | \$669/sq. ft. | Miami-Dade: | \$698/sq. ft. |