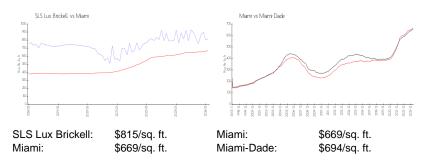

### **Market Information**

### **Inventory for Sale**

| SLS Lux Brickell | 10% |
|------------------|-----|
| Miami            | 4%  |
| Miami-Dade       | 3%  |

## Avg. Time to Close Over Last 12 Months

| SLS Lux Brickell | 116 days |
|------------------|----------|
| Miami            | 84 days  |
| Miami-Dade       | 81 days  |