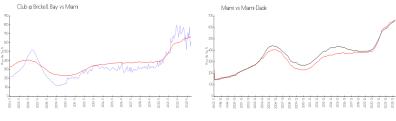

### **Market Information**

Club @ Brickell Bay: \$613/sq. ft. Miami: \$669/sq. ft. Miami: \$669/sq. ft. Miami-Dade: \$698/sq. ft.