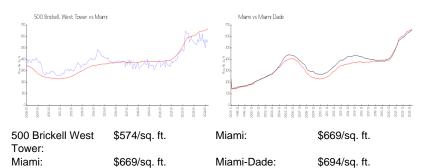

#### **Market Information**

43 floors

| 500 Brickell West Tower | 4% |
|-------------------------|----|
| Miami                   | 4% |
| Miami-Dade              | 3% |