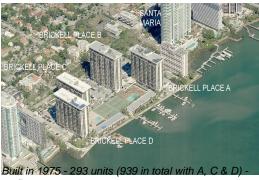

# Unit B709 - Brickell Place B

B709 - 1901 Brickell Av, Miami, FL, Miami-Dade 33129

## **Building Information**

Number of units: 286
Number of active listings for rent: 4
Number of active listings for sale: 4
Building inventory for sale: 1%
Number of sales over the last 12 months: 9
Number of sales over the last 6 months: 7
Number of sales over the last 3 months: 4