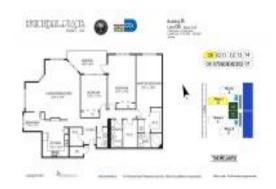

#### **Unit Information**

 MLS Number:
 A11554778

 Status:
 Active

 Size:
 2,133 Sq ft.

 Bedrooms:
 3

Full Bathrooms: 3

Half Bathrooms: Parking Spaces:

View: