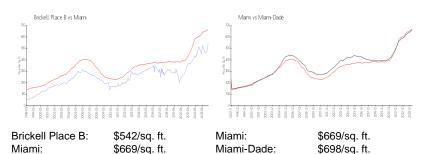

11554778

 Status:
 Active

 Size:
 2,133 Sq ft.

 Bedrooms:
 3

Full Bathrooms: 3

Half Bathrooms: Parking Spaces:

View:

 Rental Price:
 \$7,400

 List PPSF:
 \$3

 Valuated Price:
 \$1,207,000

 Valuated PPSF:
 \$566

The above valuated price is a baseline figure that does not take into account any specific renovation, upgrade, split, merge, or deterioration of the unit.

## **Building Information**

Number of units: 286
Number of active listings for rent: 4
Number of active listings for sale: 4
Building inventory for sale: 1%
Number of sales over the last 12 months: 9
Number of sales over the last 6 months: 7
Number of sales over the last 3 months: 4

## **Building Association Information**

Brickell Place Condominium Association Phase I Inc (305) 854-5343

## **Market Information**



## **Inventory for Sale**

| Brickell Place B | 1% |
|------------------|----|
| Miami            | 4% |
| Miami-Dade       | 3% |

## Avg. Time to Close Over Last 12 Months

Brickell Place B 40 days Miami 84 days Miami-Dade 81 days





26 floors