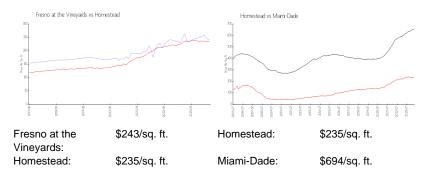

## **Market Information**

# **Inventory for Sale**

| Fresno at the Vineyards | 4% |
|-------------------------|----|
| Homestead               | 2% |
| Miami-Dade              | 3% |

# Avg. Time to Close Over Last 12 Months

| Fresno at the Vineyards | 47 days |
|-------------------------|---------|
| Homestead               | 44 days |
| Miami-Dade              | 81 days |