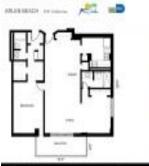

#### **Unit Information**

| MLS Number:<br>Status:<br>Size:<br>Bedrooms: | A11554838<br>Active<br>1,070 Sq ft.<br>2 |
|----------------------------------------------|------------------------------------------|
| Full Bathrooms:<br>Half Bathrooms:           | 2                                        |
| Parking Spaces:<br>View:                     | 1 Space, Guest Parking, Valet Parking    |
| List Price:                                  | \$750,000                                |
| List PPSF:                                   | \$701                                    |
| Valuated Price:<br>Valuated PPSF:            | \$594,000<br>\$555                       |