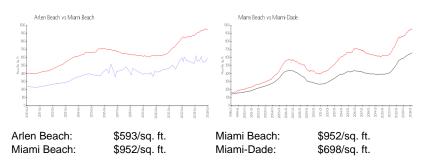

### Inventory for Sale

| Arlen Beach | 2% |
|-------------|----|
| Miami Beach | 4% |

Built in 1969 - 255 units - 18 floors

# Avg. Time to Close Over Last 12 Months

| Arlen Beach | 205 days |
|-------------|----------|
| Miami Beach | 98 days  |
| Miami-Dade  | 81 days  |