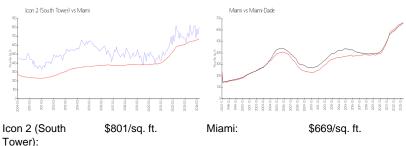

sales over the last 12 months: 35
Number of sales over the last 6 months: 16
Number of sales over the last 3 months: 8

## **Building Association Information**

Icon Condominium Association Inc 305 371 1411 & 786.220.6880

http://www.iconbrickell.com/

## **Recent Sales**

| Unit # | Size        | Closing Date | Sale Price  | PPSF  |
|--------|-------------|--------------|-------------|-------|
| 1701   | 1,870 sq ft | Apr 2024     | \$1,700,000 | \$909 |
| 603    | 1,518 sq ft | Apr 2024     | \$850,000   | \$560 |
| 3611   | 1,255 sq ft | Mar 2024     | \$865,000   | \$689 |
| 5102   | 1,654 sq ft | Mar 2024     | \$1,200,000 | \$726 |
| 3601   | 1,870 sq ft | Mar 2024     | \$1,845,000 | \$987 |
| 1407   | 984 sq ft   | Mar 2024     | \$650,000   | \$661 |

#### **Market Information**



Miami: \$669/sq. ft. Miami-Dade: \$698/sq. ft.

## **Inventory for Sale**

Icon 2 (South Tower) 6% Miami 4%





Miami-Dade 3%

## Avg. Time to Close Over Last 12 Months

Icon 2 (South Tower)104 daysMiami84 daysMiami-Dade81 days