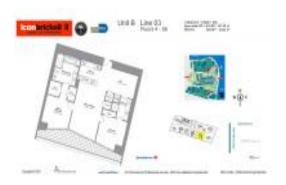

# Unit 5203 - Icon 2 (South Tower)

5203 - 495 Brickell Av, Miami, FL, Miami-Dade 33131

#### **Unit Information**

 MLS Number:
 A11554925

 Status:
 Active

 Size:
 1,518 Sq ft.

 Bedrooms:
 2

Bedrooms: 2
Full Bathrooms: 2
Half Bathrooms:

Parking Spaces: 1 Space

 View:
 \$1,400,000