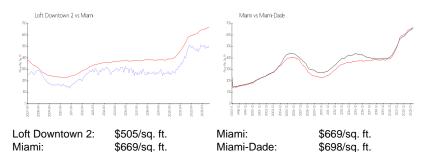

er:
 A11554931

 Status:
 Active

 Size:
 1,153 Sq ft.

Bedrooms: 2 Full Bathrooms: 2

Half Bathrooms: Parking Spaces:

View:

 Rental Price:
 \$3,400

 List PPSF:
 \$3

 Valuated Price:
 \$566,000

 Valuated PPSF:
 \$491

The above valuated price is a baseline figure that does not take into account any specific renovation, upgrade, split, merge, or deterioration of the unit.

# **Building Information**

Number of units: 496
Number of active listings for rent: 34
Number of active listings for sale: 18
Building inventory for sale: 3%
Number of sales over the last 12 months: 28
Number of sales over the last 6 months: 15
Number of sales over the last 3 months: 7

## **Building Association Information**

The loft Downtown Condominium Association Inc (305) 704-7633

### **Market Information**



### **Inventory for Sale**

 Loft Downtown 2
 4%

 Miami
 4%

 Miami-Dade
 3%

# Avg. Time to Close Over Last 12 Months

Loft Downtown 2 66 days Miami 84 days Miami-Dade 81 days