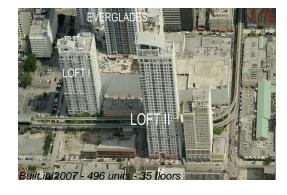

## Unit 2113 - Loft Downtown 2

2113 - 133 NE 2 Av, Miami, FL, Miami-Dade 33132

# **Building Information**

Number of units: 496
Number of active listings for rent: 34
Number of active listings for sale: 18
Building inventory for sale: 3%
Number of sales over the last 12 months: 28
Number of sales over the last 6 months: 15
Number of sales over the last 3 months: 7