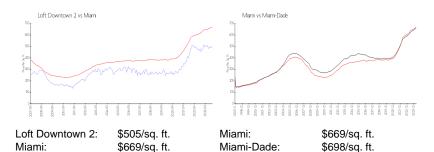

## **Market Information**

## **Inventory for Sale**

 Loft Downtown 2
 4%

 Miami
 4%

 Miami-Dade
 3%

## Avg. Time to Close Over Last 12 Months

Loft Downtown 2 66 days Miami 84 days Miami-Dade 81 days