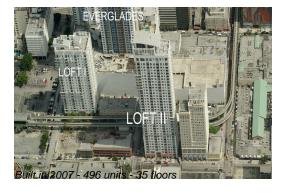

# Unit 2112 - Loft Downtown 2

2112 - 133 NE 2 Av, Miami, FL, Miami-Dade 33132

## **Building Information**

Number of units: 496
Number of active listings for rent: 34
Number of active listings for sale: 18
Building inventory for sale: 3%
Number of sales over the last 12 months: 28
Number of sales over the last 6 months: 15
Number of sales over the last 3 months: 7