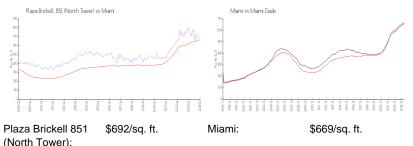

#### **Market Information**

| (North Tower): |               |             |               |
|----------------|---------------|-------------|---------------|
| Miami:         | \$669/sq. ft. | Miami-Dade: | \$698/sq. ft. |