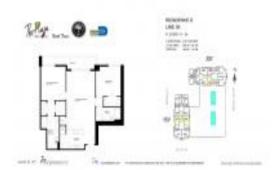

## **Unit Information**

| MLS Number:<br>Status:<br>Size:<br>Bedrooms:<br>Full Bathrooms:<br>Half Bathrooms:<br>Parking Spaces: |
|-------------------------------------------------------------------------------------------------------|
| View:<br>List Price:<br>List PPSF:                                                                    |

Valuated Price:

Valuated PPSF:

A11555075 Active 986 Sq ft. 2

1 Space,Assigned Parking,Covered Parking \$869,000

\$881 \$758,000 \$769

2

The above valuated price is a baseline figure that does not take into account any specific renovation, upgrade, split, merge, or deterioration of the unit.