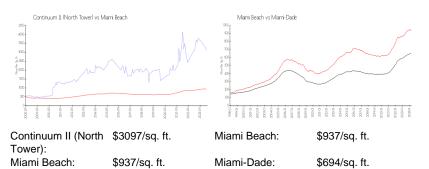

### **Market Information**

| Continuum II (North Tower) | 2% |
|----------------------------|----|
| Miami Beach                | 4% |
| Miami-Dade                 | 3% |