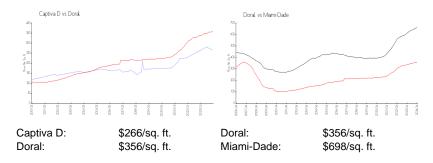

View:

 List Price:
 \$474,900

 List PPSF:
 \$278

 Valuated Price:
 \$454,000

 Valuated PPSF:
 \$265

The above valuated price is a baseline figure that does not take into account any specific renovation, upgrade, split, merge, or deterioration of the unit.