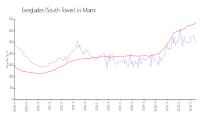

#### **Market Information**

Everglades (South \$499/sq. ft. Miami: \$669/sq. ft.

Tower):

Miami: \$669/sq. ft. Miami-Dade: \$698/sq. ft.