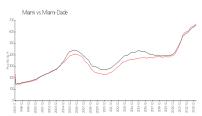

#### **Market Information**

Everglades (South \$499/sq. ft. Miami: \$669/sq. ft.

Tower):

Miami: \$669/sq. ft. Miami-Dade: \$698/sq. ft.