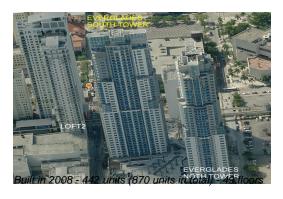

## **Building Information**

Number of units: 440
Number of active listings for rent: 45
Number of active listings for sale: 19
Building inventory for sale: 4%
Number of sales over the last 12 months: 24
Number of sales over the last 6 months: 9
Number of sales over the last 3 months: 4