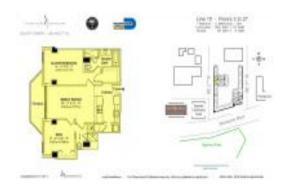

# **Unit 1710 - Everglades (South Tower)**

1710 - 253 NE 2 St, Miami, FL, Miami-Dade 33132

#### **Unit Information**

 MLS Number:
 A11555184

 Status:
 Active

 Size:
 929 Sq ft.

 Bedrooms:
 1

Full Bathrooms:

Half Bathrooms:

Parking Spaces: 1 Space, Parking Garage