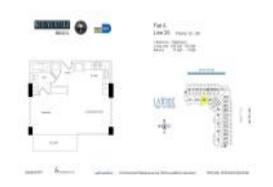

# Unit 2025 - Neo Vertika

2025 - 690 1 Ct, Miami, FL, Miami-Dade 33130

#### **Unit Information**

 MLS Number:
 A11555197

 Status:
 Active

 Size:
 638 Sq ft.

 Bedrooms:
 1

Full Bathrooms:

Half Bathrooms:

Parking Spaces: Assigned Parking, Parking Garage, Valet

Parking

View:

 Rental Price:
 \$2,550

 List PPSF:
 \$4

 Valuated Price:
 \$369,000

 Valuated PPSF:
 \$578

The above valuated price is a baseline figure that does not take into account any specific renovation, upgrade, split, merge, or deterioration of the unit.