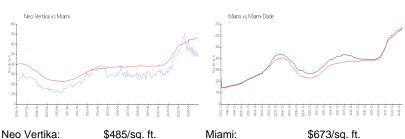

1

Full Bathrooms:

Half Bathrooms:

Parking Spaces: Assigned Parking, Parking Garage, Valet

Parking

View:

 Rental Price:
 \$2,550

 List PPSF:
 \$4

 Valuated Price:
 \$369,000

 Valuated PPSF:
 \$578

The above valuated price is a baseline figure that does not take into account any specific renovation, upgrade, split, merge, or deterioration of the unit.

# **Building Information**

Number of units: 443
Number of active listings for rent: 25
Number of active listings for sale: 20
Building inventory for sale: 4%
Number of sales over the last 12 months: 25
Number of sales over the last 6 months: 12
Number of sales over the last 3 months: 7



Neo Vertika Condo Association (786) 623-2250 & neovertika@miamimanagement.com

http://myvertika.wordpress.com/about/

### **Market Information**



Miami: \$673/sq. ft. Miami-Dade: \$705/sq. ft.

# **Inventory for Sale**

 Neo Vertika
 5%

 Miami
 4%

 Miami-Dade
 3%

# Avg. Time to Close Over Last 12 Months

Neo Vertika69 daysMiami83 daysMiami-Dade82 days