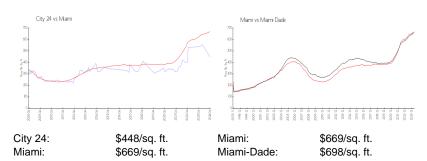

#### **Inventory for Sale**

 City 24
 2%

 Miami
 4%

 Miami-Dade
 3%

### Avg. Time to Close Over Last 12 Months

City 24 37 days Miami 84 days Miami-Dade 81 days