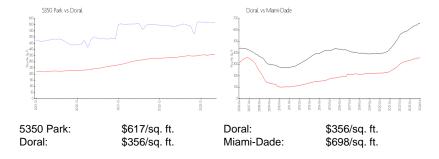

### **Inventory for Sale**

 5350 Park
 9%

 Doral
 2%

 Miami-Dade
 3%

## Avg. Time to Close Over Last 12 Months

 5350 Park
 110 days

 Doral
 47 days

 Miami-Dade
 81 days