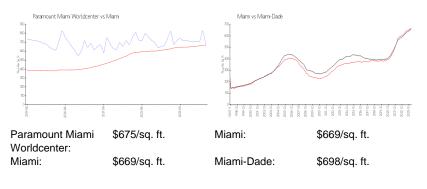

#### **Inventory for Sale**

| Paramount Miami Worldcenter | 13% |
|-----------------------------|-----|
| Miami                       | 4%  |
| Miami-Dade                  | 3%  |