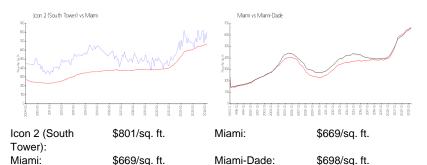

#### **Market Information**

## **Inventory for Sale**

Icon 2 (South Tower) 6% Miami 4%

Miami-Dade 3%