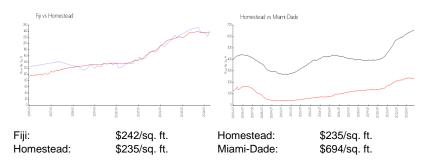

#### **Inventory for Sale**

| Fiji       | 4% |
|------------|----|
| Homestead  | 2% |
| Miami-Dade | 3% |

# Avg. Time to Close Over Last 12 Months

| Fiji       | 57 days |
|------------|---------|
| Homestead  | 44 days |
| Miami-Dade | 81 days |