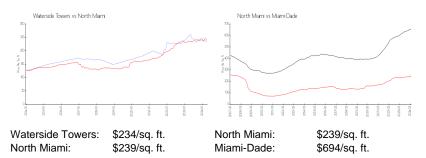

### **Inventory for Sale**

| Waterside Towers | 4% |
|------------------|----|
| North Miami      | 5% |
| Miami-Dade       | 3% |

## Avg. Time to Close Over Last 12 Months

| Waterside Towers | 68 days |
|------------------|---------|
| North Miami      | 80 days |
| Miami-Dade       | 81 days |