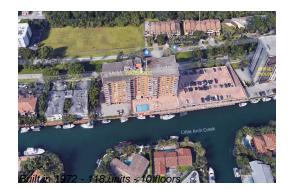

# Unit 909 - Waterside Towers

909 - 2450 NE 135 St, North Miami, FL, Miami-Dade 33181

#### **Building Information**

| Number of units:                         | 118 |
|------------------------------------------|-----|
| Number of active listings for rent:      |     |
| Number of active listings for sale:      | 5   |
| Building inventory for sale:             | 4%  |
| Number of sales over the last 12 months: | 8   |
| Number of sales over the last 6 months:  | 4   |
| Number of sales over the last 3 months:  | 3   |
|                                          |     |