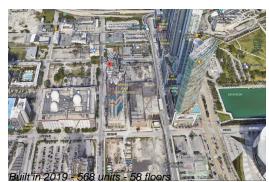

#### **Building Information**

| Number of units:                         | 568 |
|------------------------------------------|-----|
| Number of active listings for rent:      | 0   |
| Number of active listings for sale:      | 74  |
| Building inventory for sale:             | 13% |
| Number of sales over the last 12 months: | 36  |
| Number of sales over the last 6 months:  | 11  |
| Number of sales over the last 3 months:  | 6   |