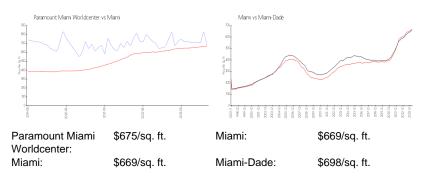

## **Inventory for Sale**

| Paramount Miami Worldcenter | 13% |
|-----------------------------|-----|
| Miami                       | 4%  |
| Miami-Dade                  | 3%  |

# Avg. Time to Close Over Last 12 Months

| Paramount Miami Worldcenter | 130 days |
|-----------------------------|----------|
| Miami                       | 84 days  |
| Miami-Dade                  | 81 days  |