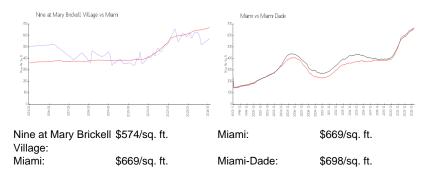

21  |
| Building inventory for sale:             | 5%  |
| Number of sales over the last 12 months: | 24  |
| Number of sales over the last 6 months:  | 7   |
| Number of sales over the last 3 months:  | 6   |
|                                          |     |

# **Recent Sales**

| Unit # | Size        | Closing Date | Sale Price | PPSF  |
|--------|-------------|--------------|------------|-------|
| PH 06  | 1,268 sq ft | Mar 2024     | \$760,000  | \$599 |
| 2607   | 1,096 sq ft | Mar 2024     | \$630,000  | \$575 |
| 2614   | 1,064 sq ft | Mar 2024     | \$635,000  | \$597 |
| 3304   | 1,225 sq ft | Mar 2024     | \$745,000  | \$608 |
| 3309   | 819 sq ft   | Feb 2024     | \$482,000  | \$589 |
| PH11   | 1,379 sq ft | Feb 2024     | \$735,000  | \$533 |

#### **Market Information**



#### **Inventory for Sale**

| Nine at Mary Brickell Village | 5% |
|-------------------------------|----|
| Miami                         | 4% |
| Miami-Dade                    | 3% |

## Avg. Time to Close Over Last 12 Months

| Nine at Mary Brickell Village | 105 days |
|-------------------------------|----------|
| Miami                         | 84 days  |
| Miami-Dade                    | 81 days  |