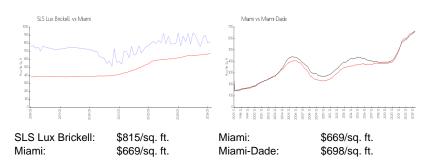

## **Market Information**

### **Inventory for Sale**

 SLS Lux Brickell
 10%

 Miami
 4%

 Miami-Dade
 3%

## Avg. Time to Close Over Last 12 Months

SLS Lux Brickell 109 days Miami 84 days Miami-Dade 81 days