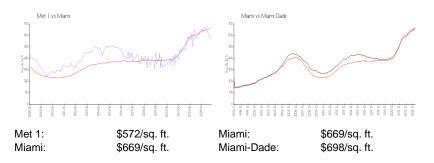

## **Market Information**

## **Inventory for Sale**

| Met 1      | 7% |
|------------|----|
| Miami      | 4% |
| Miami-Dade | 3% |

# Avg. Time to Close Over Last 12 Months

| Met 1      | 54 days |
|------------|---------|
| Miami      | 84 days |
| Miami-Dade | 81 days |

The second secon