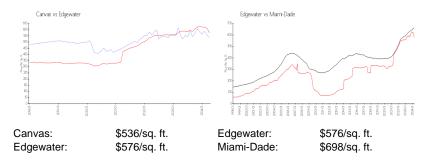

## **Inventory for Sale**

Canvas 5% Edgewater 4% Miami-Dade 3%

### Avg. Time to Close Over Last 12 Months

Canvas 112 days Edgewater 90 days Miami-Dade 81 days