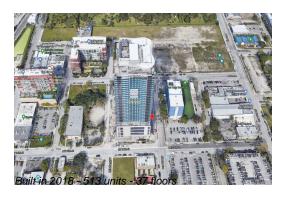

# **Building Information**

Number of units: 513
Number of active listings for rent: 0
Number of active listings for sale: 26
Building inventory for sale: 5%
Number of sales over the last 12 months: 47
Number of sales over the last 6 months: 16
Number of sales over the last 3 months: 11