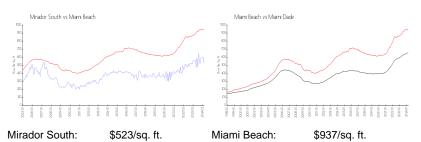

#### **Market Information**

Miami-Dade:

\$694/sq. ft.

Inventory for Sale

Miami Beach:

Mirador South 5%
Miami Beach 4%
Miami-Dade 3%

# Avg. Time to Close Over Last 12 Months

\$937/sq. ft.

Mirador South 83 days Miami Beach 97 days Miami-Dade 81 days