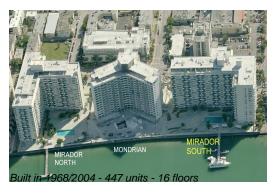

## **Building Information**

Number of units: 447
Number of active listings for rent: 18
Number of active listings for sale: 23
Building inventory for sale: 5%
Number of sales over the last 12 months: 27
Number of sales over the last 6 months: 11
Number of sales over the last 3 months: 5