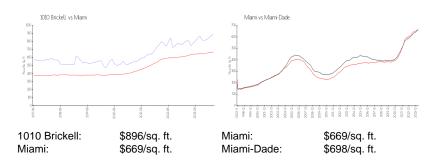

### **Market Information**

### **Inventory for Sale**

 1010 Brickell
 4%

 Miami
 4%

 Miami-Dade
 3%