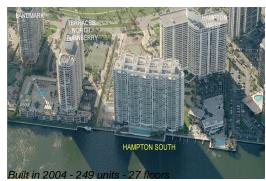

# Unit 1006 - Hamptons South

1006 - 20201 E Country Club Dr, Aventura, FL, Miami-Dade 33160

### **Building Information**

| Number of units:                         | 250 |
|------------------------------------------|-----|
| Number of active listings for rent:      | 2   |
| Number of active listings for sale:      | 9   |
| Building inventory for sale:             | 3%  |
| Number of sales over the last 12 months: | 15  |
| Number of sales over the last 6 months:  | 6   |
| Number of sales over the last 3 months:  | 3   |