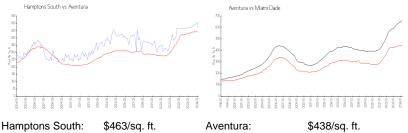

### **Market Information**

| nampions South. | 9403/SY. II.  | Aventura.   | φ430/sq. π.   |
|-----------------|---------------|-------------|---------------|
| Aventura:       | \$438/sq. ft. | Miami-Dade: | \$698/sq. ft. |