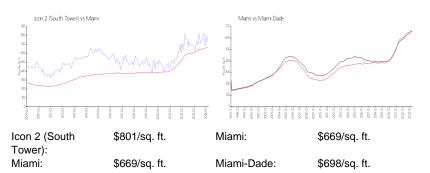

t 12 months: | 35  |
| Number of sales over the last 6 months:  | 16  |
| Number of sales over the last 3 months:  | 7   |

## **Building Association Information**

Icon Condominium Association Inc 305 371 1411 & 786.220.6880

http://www.iconbrickell.com/

# **Recent Sales**

| Unit # | Size        | Closing Date | Sale Price  | PPSF  |
|--------|-------------|--------------|-------------|-------|
| 1701   | 1,870 sq ft | Apr 2024     | \$1,700,000 | \$909 |
| 603    | 1,518 sq ft | Apr 2024     | \$850,000   | \$560 |
| 3611   | 1,255 sq ft | Mar 2024     | \$865,000   | \$689 |
| 5102   | 1,654 sq ft | Mar 2024     | \$1,200,000 | \$726 |
| 3601   | 1,870 sq ft | Mar 2024     | \$1,845,000 | \$987 |
| 1407   | 984 sq ft   | Mar 2024     | \$650,000   | \$661 |

# **Market Information**



# **Inventory for Sale**

| Icon 2 (South Tower) | 6% |
|----------------------|----|
| Miami                | 4% |





# Avg. Time to Close Over Last 12 Months

| Icon 2 (South Tower) | 104 days |
|----------------------|----------|
| Miami                | 84 days  |
| Miami-Dade           | 81 days  |