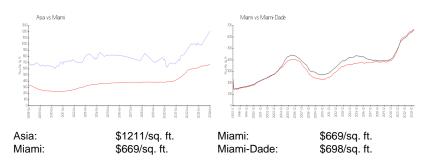

#### **Market Information**

## **Inventory for Sale**

| Asia       | 5% |
|------------|----|
| Miami      | 4% |
| Miami-Dade | 3% |

## Avg. Time to Close Over Last 12 Months

Asia 138 days Miami 84 days Miami-Dade 81 days