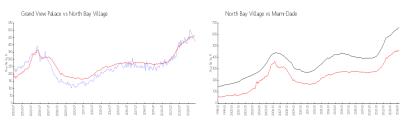

#### **Market Information**

Grand View Palace: \$423/sq. ft. North Bay Village: \$461/sq. ft. North Bay Village: \$461/sq. ft. Miami-Dade: \$698/sq. ft.