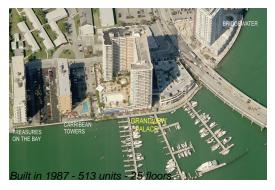

## **Building Information**

Number of units: 513
Number of active listings for rent: 9
Number of active listings for sale: 15
Building inventory for sale: 2%
Number of sales over the last 12 months: 15
Number of sales over the last 6 months: 5
Number of sales over the last 3 months: 2