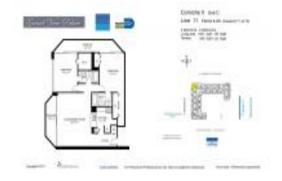

## **Unit 1011 - Grand View Palace**

1011 - 7601 E Treasure Dr, North Bay Village, FL, Miami-Dade 33141

#### **Unit Information**

 MLS Number:
 A11555724

 Status:
 Active

 Size:
 1,061 Sq ft.

 Bedrooms:
 2

Bedrooms: 2
Full Bathrooms: 2
Half Bathrooms:

Parking Spaces: 1 Space, Assigned Parking, Covered

Parking