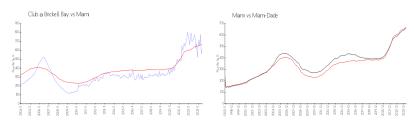

#### **Market Information**

 Club @ Brickell Bay: \$613/sq. ft.
 Miami: \$669/sq. ft.
 \$669/sq. ft.

 Miami: \$669/sq. ft.
 Miami-Dade: \$698/sq. ft.