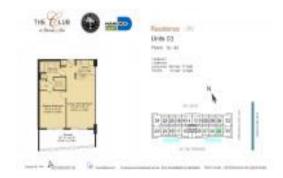

# Unit 4303 - Club @ Brickell Bay

4303 - 1200 Brickell Bay Dr, Miami, FL, Miami-Dade 33131

#### **Unit Information**

 MLS Number:
 A11555745

 Status:
 Active

 Size:
 825 Sq ft.

 Bedrooms:
 1

 Full Pathrooms:
 1

Full Bathrooms: Half Bathrooms:

Parking Spaces: 1 Space