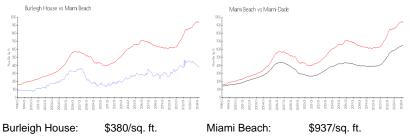

#### **Market Information**

#### **Inventory for Sale**

| Burleigh House | 1% |
|----------------|----|
| Miami Beach    | 4% |
| Miami-Dade     | 3% |
|                |    |