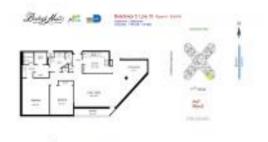

# Unit 1515 - Burleigh House

1515 - 7135 Collins Av, Miami Beach, FL, Miami-Dade 33141

### **Unit Information**

| MLS Number:                        | A11555789               |
|------------------------------------|-------------------------|
| Status:                            | Active                  |
| Size:                              | 1,455 Sq ft.            |
| Bedrooms:                          | 2                       |
| Full Bathrooms:<br>Half Bathrooms: | 2                       |
| Parking Spaces:                    | 1 Space                 |
| View:                              | Ocean View,Direct Ocean |
| Rental Price:                      | \$3,600                 |
| List PPSF:                         | \$2                     |
| Valuated Price:                    | \$548,000               |
| Valuated PPSF:                     | \$377                   |