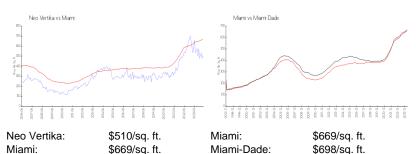

 Rental Price:
 \$4,400

 List PPSF:
 \$4

 Valuated Price:
 \$669,000

 Valuated PPSF:
 \$533

The above valuated price is a baseline figure that does not take into account any specific renovation, upgrade, split, merge, or deterioration of the unit.