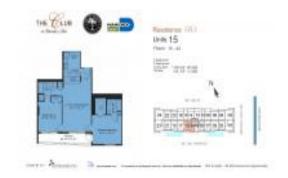

# Unit 2415 - Club @ Brickell Bay

2415 - 1200 Brickell Bay Dr, Miami, FL, Miami-Dade 33131

#### **Unit Information**

 MLS Number:
 A11555835

 Status:
 Active

 Size:
 1,030 Sq ft.

Bedrooms: 2 Full Bathrooms: 2 Half Bathrooms:

 Parking Spaces:
 1 Space

 View:
 Bay

 Rental Price:
 \$5,200