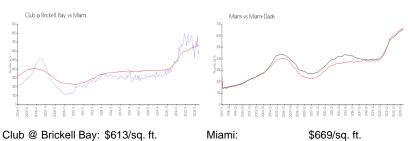

35

 Status:
 Active

 Size:
 1,030 Sq ft.

Bedrooms: 2 Full Bathrooms: 2 Half Bathrooms:

 Parking Spaces:
 1 Space

 View:
 Bay

 Rental Price:
 \$5,200

 List PPSF:
 \$5

 Valuated Price:
 \$668,000

The above valuated price is a baseline figure that does not take into account any specific renovation, upgrade, split, merge, or deterioration of the unit.

\$649

## **Building Information**

Valuated PPSF:

Number of units: 643
Number of active listings for rent: 36
Number of active listings for sale: 53
Building inventory for sale: 8%
Number of sales over the last 12 months: 27
Number of sales over the last 6 months: 9
Number of sales over the last 3 months: 3

### **Building Association Information**

The Club at Brickell Bay Condo Association 305.503.2400

#### **Market Information**



Miami: \$669/sq. ft. Miami-Dade: \$698/sq. ft.

### **Inventory for Sale**

 Club @ Brickell Bay
 8%

 Miami
 4%

 Miami-Dade
 3%

### Avg. Time to Close Over Last 12 Months

Club @ Brickell Bay 68 days Miami 84 days Miami-Dade 81 days