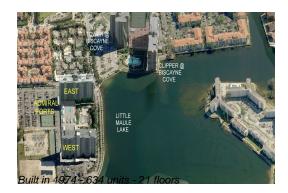

# Unit 2014W - Admiral Ports

2014W - 2851 NE 183 St, Aventura, FL, Miami-Dade 33160

#### **Building Information**

| Number of units:                         | 633 |
|------------------------------------------|-----|
| Number of active listings for rent:      | 32  |
| Number of active listings for sale:      |     |
| Building inventory for sale:             | 8%  |
| Number of sales over the last 12 months: | 17  |
| Number of sales over the last 6 months:  |     |
| Number of sales over the last 3 months:  | 4   |