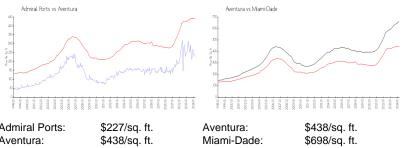

# **Market Information**

Miami-Dade:

| Admiral Ports: | \$227/sq. π.  |
|----------------|---------------|
| Aventura:      | \$438/sq. ft. |