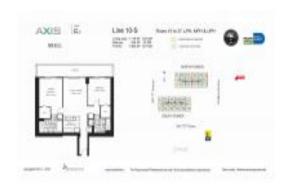

# Unit 1510-S - Axis South Tower

1510-S - 79 SW 12 St, Miami, FL, Miami-Dade 33131

#### **Unit Information**

 MLS Number:
 A11555890

 Status:
 Active

 Size:
 1,024 Sq ft.

Bedrooms: 2 Full Bathrooms: 2

Half Bathrooms: Parking Spaces:

View:

 Rental Price:
 \$4,100

 List PPSF:
 \$4

 Valuated Price:
 \$534,000

 Valuated PPSF:
 \$521

The above valuated price is a baseline figure that does not take into account any specific renovation, upgrade, split, merge, or deterioration of the unit.