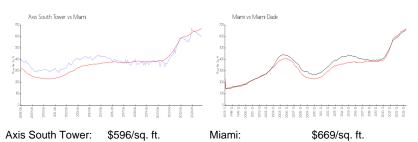

#### **Market Information**

Miami-Dade:

\$698/sq. ft.

### Avg. Time to Close Over Last 12 Months

\$669/sq. ft.

Axis South Tower 76 days Miami 84 days Miami-Dade 81 days