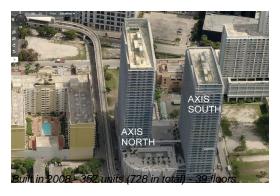

#### **Building Information**

Number of units: 352
Number of active listings for rent: 21
Number of active listings for sale: 4
Building inventory for sale: 1%
Number of sales over the last 12 months: 12
Number of sales over the last 6 months: 3
Number of sales over the last 3 months: 1

## **Building Association Information**

The Axis On Brickell Condominium Association, Inc 305-373-3360

http://www.axisbrickell.com