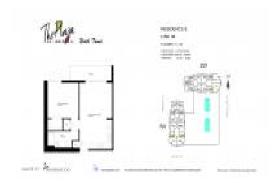

#### **Unit Information**

 MLS Number:
 A11555938

 Status:
 Active

 Size:
 628 Sq ft.

 Bedrooms:
 1

Full Bathrooms:

Half Bathrooms:

Parking Spaces: 1 Space, Assigned Parking, Parking Garage