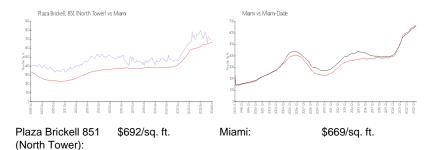

### **Market Information**

Miami-Dade:

\$698/sq. ft.

Inventory for Sale

Miami:

Plaza Brickell 851 (North Tower) 2% Miami 4% Miami-Dade 3%

#### Avg. Time to Close Over Last 12 Months

\$669/sq. ft.

Plaza Brickell 851 (North Tower) 74 days Miami 84 days Miami-Dade 81 days